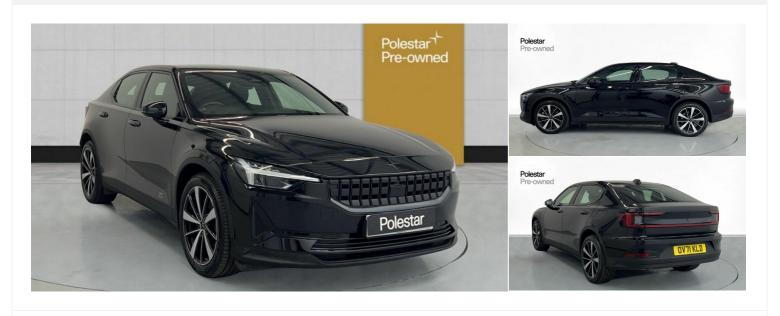

## 2021(71) Polestar 2

Long range Dual motor Automatic

£21,993+ £0 Admin Fee

Registered 2021(71)

Mileage 49,789 miles Engine Size N/A Fuel Type Electric **Transmission**Automatic

Fuel Consumption N/A