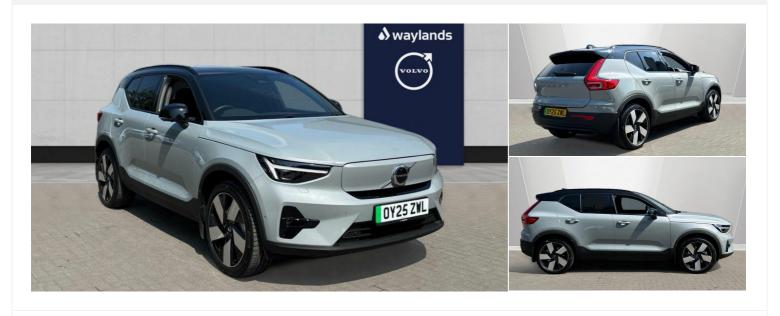

## 2025(25) Volvo EX40

Ultra, Twin Motor, Electric Automatic

£50,827+ £199 Admin Fee

Registered 2025(25)

Mileage 3,000 miles Engine Size N/A Fuel Type Electric Transmission
Automatic

Fuel Consumption N/A