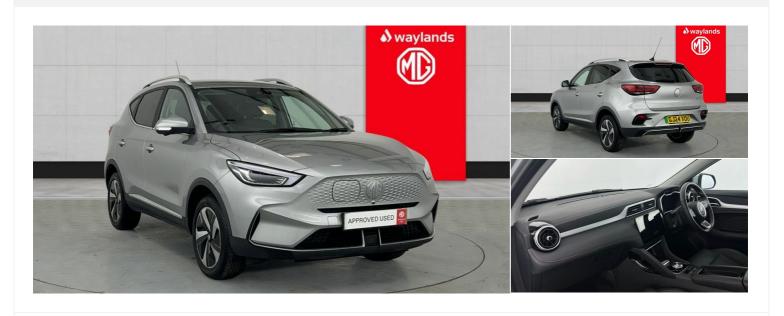

## 2024(24) MG ZS

£17,790+ £125 Admin Fee

130kW Trophy Connect EV 51kWh 5dr Auto Automatic

Registered 2024(24)

Mileage 13,490 miles Engine Size N/A Fuel Type Electric Transmission
Automatic

Fuel Consumption N/A