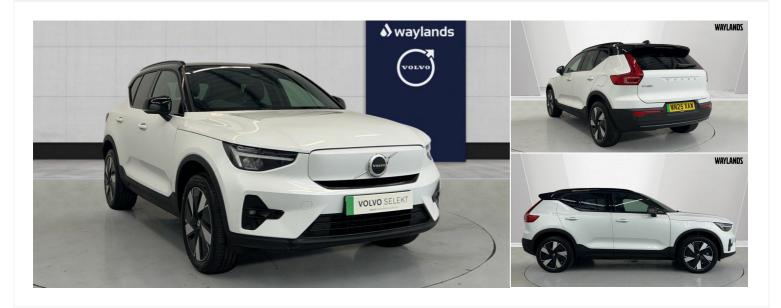

## 2025(25) Volvo EX40

185kW Extended Range Plus 78kWh 5dr Auto

**£48,201**+ £125 Admin Fee

**Automatic** 

Registered 2025(25)

Mileage 3,000 miles Engine Size N/A Fuel Type Electric

**Transmission**Automatic