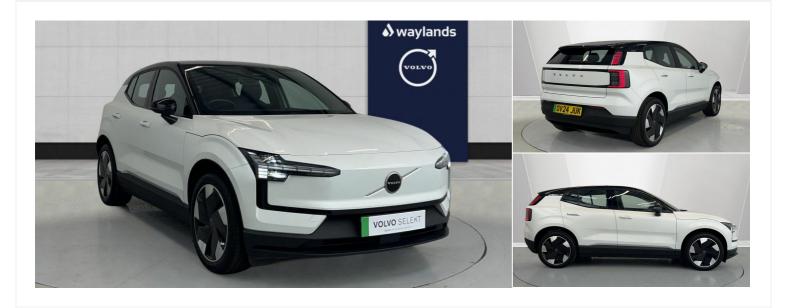

## 2024(24) Volvo EX30

£31,301 + £125 Admin Fee

Plus, Single Motor Extended Range, Electric (Heated

Seats & Steering Wheel) Automatic

Registered 2024(24)

Mileage 5,258 miles Engine Size N/A Fuel Type Electric **Transmission**Automatic