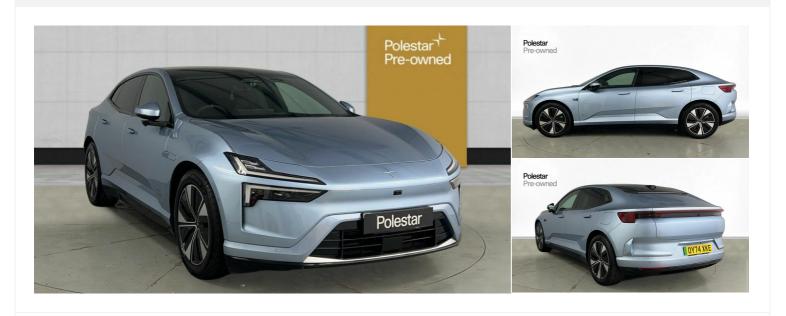

## 2024(74) Polestar 4

£59,610+ £125 Admin Fee

Polestar 4 Long range Dual motor - Base Automatic

Registered 2024(74)

Mileage 1,887 miles Engine Size N/A Fuel Type Electric Transmission
Automatic

Fuel Consumption N/A