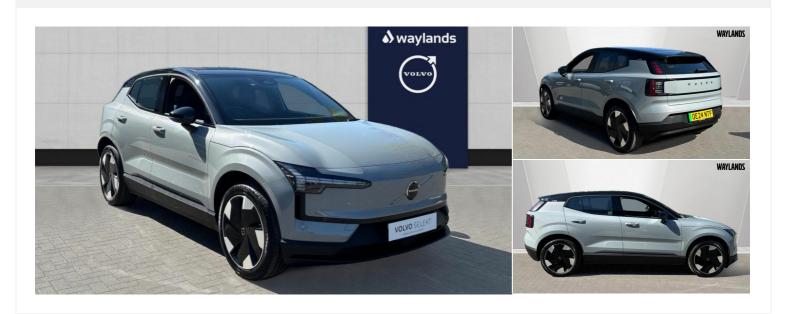

## 2024(24) Volvo EX30

£31,480+ £199 Admin Fee

Plus, Single Motor Extended Range, Electric Automatic

Registered 2024(24)

Mileage 7,650 miles Engine Size N/A Fuel Type Electric Transmission
Automatic

Fuel Consumption N/A