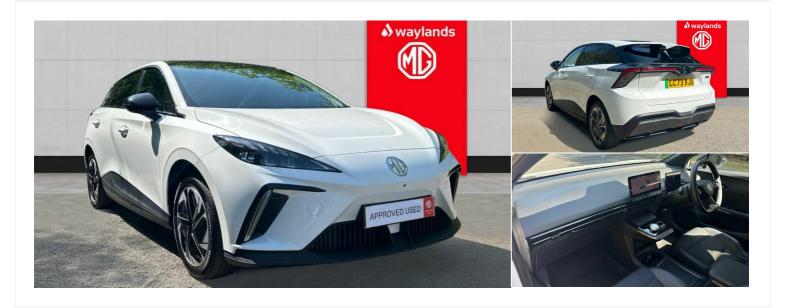

# 2023(73) MG MG4

£19,141 + £125 Admin Fee

150kW Trophy EV Long Range 64kWh 5dr Auto

#### **Automatic**

Registered 2023(73)

Mileage 8,165 miles Engine Size N/A

Fuel Type Electric **Transmission**Automatic

Fuel Consumption N/A