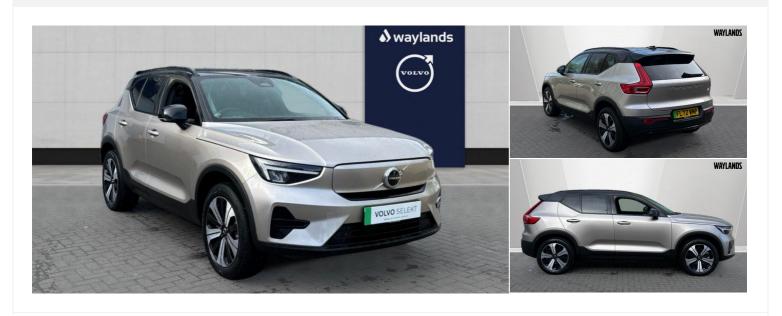

## 2022(72) Volvo XC40

£24,480+ £199 Admin Fee

Recharge Core, Single Motor, Electric Automatic

Registered 2022(72)

Mileage 12,835 miles

Engine Size N/A

Fuel Type Electric

Transmission
Automatic