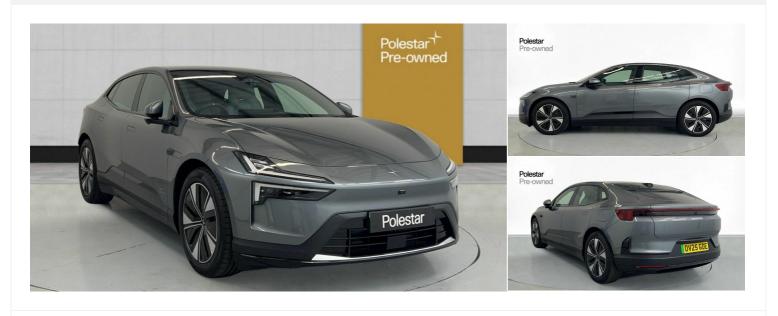

## 2025(25) Polestar 4

Long range Dual motor Plus & Pilot Automatic

£59,993+ £0 Admin Fee

Registered 2025(25)

Mileage 2,589 miles

Engine Size N/A

Fuel Type Electric

Transmission
Automatic