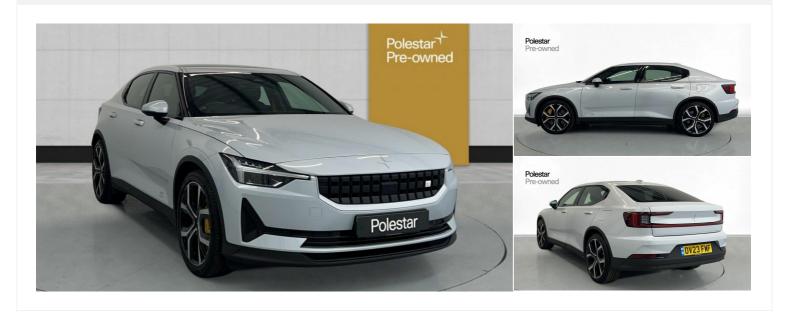

## 2023(23) Polestar 2

£31,293+ £125 Admin Fee

Long range Dual motor Performance - Plus Automatic

Registered 2023(23)

Mileage 29,893 miles Engine Size N/A Fuel Type Electric Transmission
Automatic

Fuel Consumption N/A