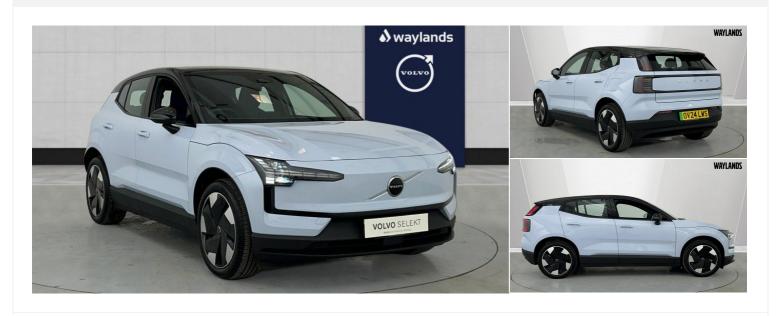

## 2024(24) Volvo EX30

£33,491 + £125 Admin Fee

Plus, Twin Motor Performance, Electric Automatic

Registered 2024(24)

Mileage 1,304 miles

Engine Size N/A

Fuel Type Electric

Transmission
Automatic