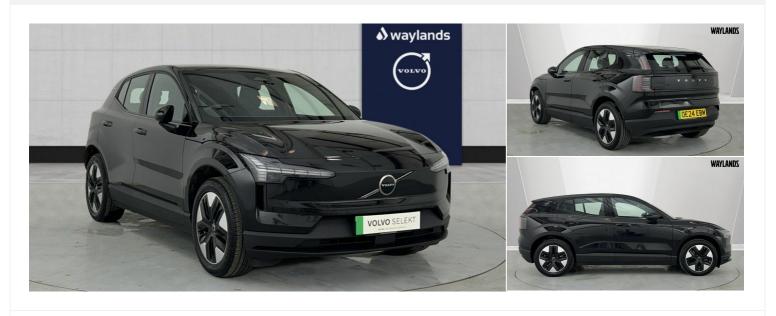

## 2024(24) Volvo EX30

Plus, Single Motor, Electric Automatic

£27,291 + £199 Admin Fee

Registered 2024(24)

Mileage 5,280 miles Engine Size

Fuel Type Electric Transmission
Automatic

Fuel Consumption N/A