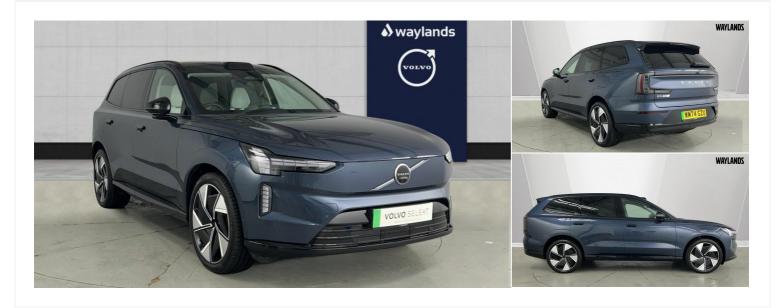

## 2024(74) Volvo EX90

£89,800+ £199 Admin Fee Ultra, Twin Motor Performance, Electric, 7 Seats

**Automatic** 

Registered 2024(74)

Mileage 5,618 miles **Engine Size** N/A

**Fuel Type** Electric

Transmission Automatic