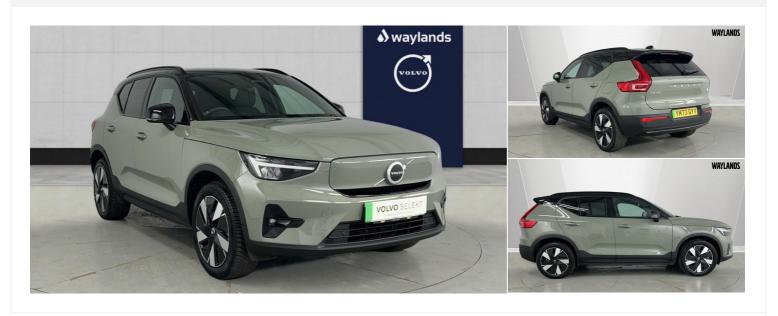

## 2024(73) Volvo XC40

Recharge Plus, Single Motor, Electric Automatic

£31,800+ £125 Admin Fee

Registered 2024(73)

Mileage 11,694 miles

Engine Size N/A

Fuel Type Electric

Transmission
Automatic