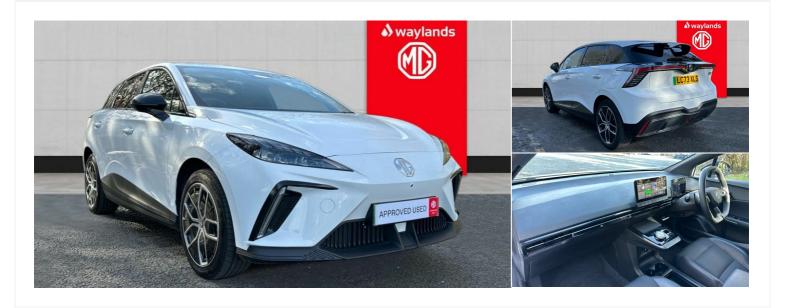

# 2023(73) MG MG4

£17,841 + £149 Admin Fee

150kW Trophy EV Long Range 64kWh 5dr Auto

#### **Automatic**

Registered 2023(73)

Mileage 12,738 miles Engine Size N/A Fuel Type Electric

pe

**Transmission**Automatic

Fuel Consumption N/A