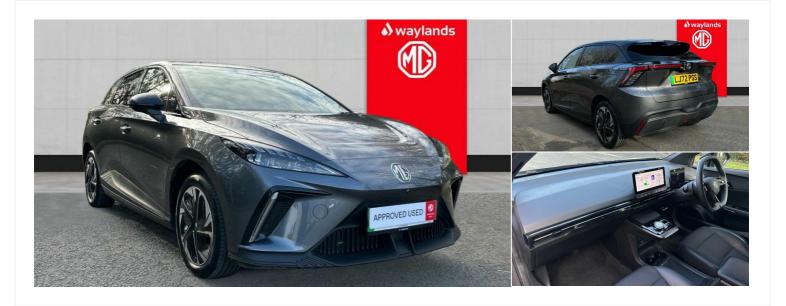

# 2023(72) MG MG4

£16,841 + £125 Admin Fee

150kW Trophy EV Long Range 64kWh 5dr Auto

#### **Automatic**

Registered 2023(72)

Mileage 11,189 miles Engine Size N/A

Fu

Fuel Type Electric **Transmission**Automatic

Fuel Consumption N/A